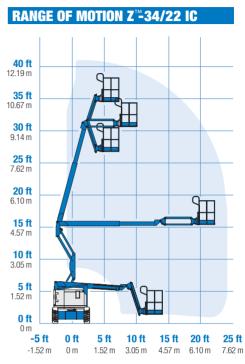

# Z™-34/22 IC

#### ZTM-34/22 IC 2WD

- 40 ft 6 in (12.52 m) working height
- 22 ft 3 in (6.78 m) horizontal reach
- 14 ft 11 in (4.54 m) up and over clearance
- Up to 500 lb (227 kg) lift capacity

#### Z™-34/22 IC 4WD

- 40 ft 10 in (12.62 m) working height
- 22 ft 3 in (6.78 m) horizontal reach
- 15 ft (4.57 m) up and over clearance
- Up to 500 lb (227 kg) lift capacity