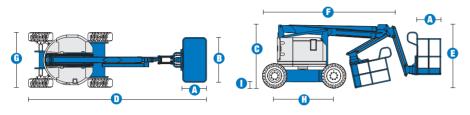

# **Specifications**

| MODELS                                                                                                                                                                                                                                                                                                                                                                                                                                                                                                                                                                                                                                                                                                                                                                                                                                                                                                                                                                                                                                                                                                                                                                                                                                                                                                                                                                                                                                                                                                                                                                                                                                                                                                                                                                                                                                                                                                                                                                                                                                                                                                                | Z™-34/22 IC 2WD |         | Z™-34/22 IC 4WD |         |
|-----------------------------------------------------------------------------------------------------------------------------------------------------------------------------------------------------------------------------------------------------------------------------------------------------------------------------------------------------------------------------------------------------------------------------------------------------------------------------------------------------------------------------------------------------------------------------------------------------------------------------------------------------------------------------------------------------------------------------------------------------------------------------------------------------------------------------------------------------------------------------------------------------------------------------------------------------------------------------------------------------------------------------------------------------------------------------------------------------------------------------------------------------------------------------------------------------------------------------------------------------------------------------------------------------------------------------------------------------------------------------------------------------------------------------------------------------------------------------------------------------------------------------------------------------------------------------------------------------------------------------------------------------------------------------------------------------------------------------------------------------------------------------------------------------------------------------------------------------------------------------------------------------------------------------------------------------------------------------------------------------------------------------------------------------------------------------------------------------------------------|-----------------|---------|-----------------|---------|
| MEASUREMENTS                                                                                                                                                                                                                                                                                                                                                                                                                                                                                                                                                                                                                                                                                                                                                                                                                                                                                                                                                                                                                                                                                                                                                                                                                                                                                                                                                                                                                                                                                                                                                                                                                                                                                                                                                                                                                                                                                                                                                                                                                                                                                                          | US              | Metric  | US              | Metric  |
| Working height maximum*                                                                                                                                                                                                                                                                                                                                                                                                                                                                                                                                                                                                                                                                                                                                                                                                                                                                                                                                                                                                                                                                                                                                                                                                                                                                                                                                                                                                                                                                                                                                                                                                                                                                                                                                                                                                                                                                                                                                                                                                                                                                                               | 40 ft 6 in      | 12.52 m | 40 ft 10 in     | 12.62 m |
| Platform height maximum                                                                                                                                                                                                                                                                                                                                                                                                                                                                                                                                                                                                                                                                                                                                                                                                                                                                                                                                                                                                                                                                                                                                                                                                                                                                                                                                                                                                                                                                                                                                                                                                                                                                                                                                                                                                                                                                                                                                                                                                                                                                                               | 34 ft 6 in      | 10.52 m | 34 ft 10 in     | 10.62 m |
| Horizontal reach maximum                                                                                                                                                                                                                                                                                                                                                                                                                                                                                                                                                                                                                                                                                                                                                                                                                                                                                                                                                                                                                                                                                                                                                                                                                                                                                                                                                                                                                                                                                                                                                                                                                                                                                                                                                                                                                                                                                                                                                                                                                                                                                              | 22 ft 3 in      | 6.78 m  | 22 ft 3 in      | 6.78 m  |
| Up and over clearance maximum                                                                                                                                                                                                                                                                                                                                                                                                                                                                                                                                                                                                                                                                                                                                                                                                                                                                                                                                                                                                                                                                                                                                                                                                                                                                                                                                                                                                                                                                                                                                                                                                                                                                                                                                                                                                                                                                                                                                                                                                                                                                                         | 14 ft 11 in     | 4.55 m  | 15 ft           | 4.57 m  |
| Platform length                                                                                                                                                                                                                                                                                                                                                                                                                                                                                                                                                                                                                                                                                                                                                                                                                                                                                                                                                                                                                                                                                                                                                                                                                                                                                                                                                                                                                                                                                                                                                                                                                                                                                                                                                                                                                                                                                                                                                                                                                                                                                                       | 2 ft 6 in       | .76 m   | 2 ft 6 in       | .76 m   |
| B Platform width                                                                                                                                                                                                                                                                                                                                                                                                                                                                                                                                                                                                                                                                                                                                                                                                                                                                                                                                                                                                                                                                                                                                                                                                                                                                                                                                                                                                                                                                                                                                                                                                                                                                                                                                                                                                                                                                                                                                                                                                                                                                                                      | 4 ft 8 in       | 1.42 m  | 4 ft 8 in       | 1.42 m  |
| G Height - stowed                                                                                                                                                                                                                                                                                                                                                                                                                                                                                                                                                                                                                                                                                                                                                                                                                                                                                                                                                                                                                                                                                                                                                                                                                                                                                                                                                                                                                                                                                                                                                                                                                                                                                                                                                                                                                                                                                                                                                                                                                                                                                                     | 6 ft 7 in       | 2.00 m  | 6 ft 9 in       | 2.06 m  |
| Length - stowed                                                                                                                                                                                                                                                                                                                                                                                                                                                                                                                                                                                                                                                                                                                                                                                                                                                                                                                                                                                                                                                                                                                                                                                                                                                                                                                                                                                                                                                                                                                                                                                                                                                                                                                                                                                                                                                                                                                                                                                                                                                                                                       | 18 ft 6 in      | 5.64 m  | 18 ft 7 in      | 5.66 m  |
| 3 Storage height                                                                                                                                                                                                                                                                                                                                                                                                                                                                                                                                                                                                                                                                                                                                                                                                                                                                                                                                                                                                                                                                                                                                                                                                                                                                                                                                                                                                                                                                                                                                                                                                                                                                                                                                                                                                                                                                                                                                                                                                                                                                                                      | 7 ft 5 in       | 2.26 m  | 7 ft 6 in       | 2.26 m  |
| Storage length     ■ Company of the length of the | 13 ft 5 in      | 4.11 m  | 13 ft 6 in      | 4.11 m  |
| (i) Width                                                                                                                                                                                                                                                                                                                                                                                                                                                                                                                                                                                                                                                                                                                                                                                                                                                                                                                                                                                                                                                                                                                                                                                                                                                                                                                                                                                                                                                                                                                                                                                                                                                                                                                                                                                                                                                                                                                                                                                                                                                                                                             | 5 ft 8 in       | 1.73 m  | 6 ft 1 in       | 1.85 m  |
| ₩heelbase                                                                                                                                                                                                                                                                                                                                                                                                                                                                                                                                                                                                                                                                                                                                                                                                                                                                                                                                                                                                                                                                                                                                                                                                                                                                                                                                                                                                                                                                                                                                                                                                                                                                                                                                                                                                                                                                                                                                                                                                                                                                                                             | 6 ft 2 in       | 1.88 m  | 6 ft 2 in       | 1.88 m  |
| Ground clearance - center                                                                                                                                                                                                                                                                                                                                                                                                                                                                                                                                                                                                                                                                                                                                                                                                                                                                                                                                                                                                                                                                                                                                                                                                                                                                                                                                                                                                                                                                                                                                                                                                                                                                                                                                                                                                                                                                                                                                                                                                                                                                                             | 6 in            | .15 m   | 6.5 in          | .17 m   |