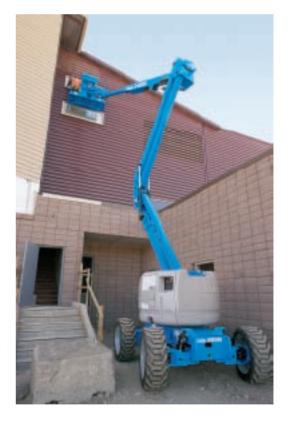

# EXCELLENT POSITIONING MEETS SUPERIOR HANDLING

Genie® engine-powered articulating Z<sup>™</sup>-booms provide lifting versatility with a stunning combination of up, out and over positioning capabilities and extensive outreach. They also offer high ground clearance, two- or four-wheel drive options and rough terrain features for easy travel over irregular ground. Ideal for outdoor construction and industrial applications, these units have working heights between 40 ft 6 in (12.52 m) and 66 ft 4 in (20.39 m) and reach out a maximum of 22 ft 3 in (6.78 m) to 36 ft 3 in (11.05 m).

## **JOB SITE ACCESS**

The Z<sup>™</sup>-boom design provides lifting versatility with "up and over" positioning and excellent outreach. A tight turning radius and zero tailswing allow unmatched maneuverability in confined work areas.