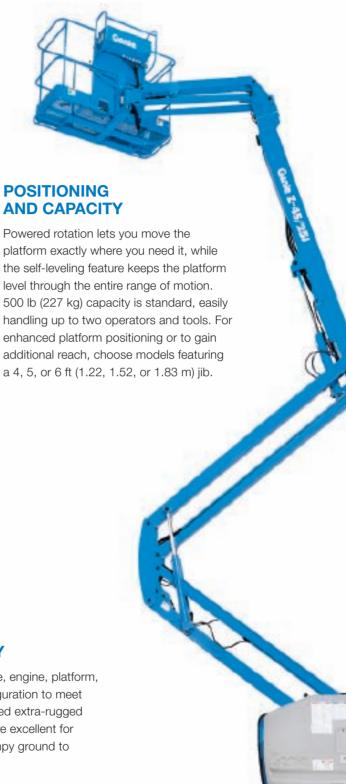

# EXCELLENT POSITIONING MEETS SUPERIOR HANDLING

Genie® engine-powered articulating Z<sup>™</sup>-booms provide lifting versatility with a stunning combination of up, out and over positioning capabilities and extensive outreach. They also offer high ground clearance, two- or four-wheel drive options and rough terrain features for easy travel over irregular ground. Ideal for outdoor construction and industrial applications, these units have working heights between 40 ft 6 in (12.52 m) and 66 ft 4 in (20.39 m) and reach out a maximum of 22 ft 3 in (6.78 m) to 36 ft 3 in (11.05 m).

## **JOB SITE ACCESS**

The Z<sup>™</sup>-boom design provides lifting versatility with "up and over" positioning and excellent outreach. A tight turning radius and zero tailswing allow unmatched maneuverability in confined work areas.

Genie was the first in the industry to introduce the rotating jib.

## **CHOICE AND VERSATILITY**

Choose from two- and four-wheel drive, engine, platform, axle and tire options for the best configuration to meet your specific job site requirements. Need extra-rugged performance? Rough terrain models are excellent for traveling (stowed) over irregular or bumpy ground to a worksite.