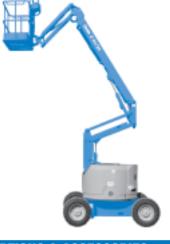

- 40 ft 6 in (12.52 m) working height
- 22 ft 3 in (6.78 m) horizontal reach
- 14 ft 11 in (4.54 m) up and over clearance
- Up to 500 lb (227 kg) lift capacity

#### Z™-34/22 IC 4WD

- 40 ft 10 in (12.62 m) working height
- 22 ft 3 in (6.78 m) horizontal reach
- 15 ft (4.57 m) up and over clearance
- Up to 500 lb (227 kg) lift capacity

#### **PRODUCTIVITY**

- 4 ft (1.22 m) jib with 139° working range
- Self-leveling platform
- Hydraulic platform rotation
- Fully proportional controls
- Drive enable
- AC power cord to platform
- Horn
- Hour meter
- Tilt alarm
- Descent alarm
- 355° non-continuous turntable rotation
- Locking turntable covers
- · Zero tailswing and front arm swing
- Two speed wheel motors

#### **POWER**

- · All engines are emissions compliant
- 12V DC auxiliary power



#### **OPTIONS & ACCESSORIES**

## **PRODUCTIVITY**

- · Platform swing gate
- Half-mesh platform inserts with swing gate
- Air line to platform
- Fire resistant hydraulic oil
- Biodegradable hydraulic oil
- · Basic hostile environment kit
- Deluxe aircraft protection package
- Tool tray
- · Fluorescent tube caddy
- Pipe cradle (pair)
- Alarm package
- Platform work lights
- Lockable platform control box cover
- Front driving lights

#### **POWER**

- Engine gauge package
- AC Generator Packages (110V/60Hz, 3000 W or 220V/50Hz, 2500 W)
- Cold Weather Package
- LPG tank 33.5 lb (15.19 kg) capacity
- · Retained key selector switch

# **Working At Height Limited**

(Southern Office) **Amberley Court** Old Elstead Road Milford Surrey GU8 5EB

Tel: 01483 415 410 Fax: 01483 417 719

# **Workin