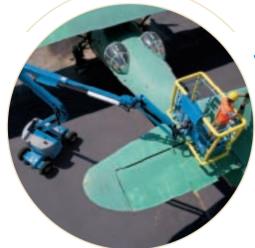

# EXCELLENT POSITIONING MEETS SUPERIOR HANDLING

Genie® engine-powered articulating Z<sup>™</sup>-booms provide lifting versatility with a stunning combination of up, out and over positioning capabilities and extensive outreach. They also offer high ground clearance, two- or four-wheel drive options and rough terrain features for easy travel over irregular ground. Ideal for outdoor construction and industrial applications, these units have working heights between 40 ft 6 in (12.52 m) and 66 ft 4 in (20.39 m) and reach out a maximum of 22 ft 3 in (6.78 m) to 36 ft 3 in (11.05 m).

## **JOB SITE ACCESS**

The Z<sup>™</sup>-boom design provides lifting versatility with "up and over" positioning and excellent outreach. A tight turning radius and zero tailswing allow unmatched maneuverability in confined work areas.