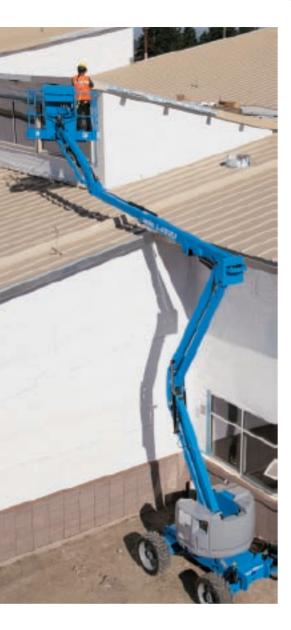

# EXCELLENT POSITIONING MEETS SUPERIOR HANDLING

Genie® engine-powered articulating Z<sup>™</sup>-booms provide lifting versatility with a stunning combination of up, out and over positioning capabilities and extensive outreach. They also offer high ground clearance, two- or four-wheel drive options and rough terrain features for easy travel over irregular ground. Ideal for outdoor construction and industrial applications, these units have working heights between 40 ft 6 in (12.52 m) and 66 ft 4 in (20.39 m) and reach out a maximum of 22 ft 3 in (6.78 m) to 36 ft 3 in (11.05 m).

## **JOB SITE ACCESS**

The Z<sup>™</sup>-boom design provides lifting versatility with "up and over" positioning and excellent outreach. A tight turning radius and zero tailswing allow unmatched maneuverability in confined work areas.