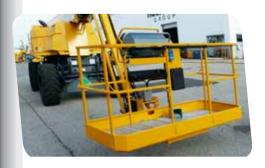

# **Optimized serviceability**

- > Exclusive modular basket quick and easy to repair
- > Easy access to all components
- > Self-diagnosis tool integrated on the lower control box

# **Best safety feeling**

- Actfiv'Shfiefld™ Bar
- Most rigid boom

### STANDARD EQUIPMENT

- 4 wheel drive and steer
- · Front oscillating axle increasing stability on uneven ground
- 2 extendable axles
- Differential wheel lock increasing rough terrain capacity
- Proportional controls enhancing comfort and safety
- 4 simultaneous mouvements for highest productivity
- 250kg / 550lbs (2 persons) load capacity unrestricted working envelope
- Modular large platform with drop bar entry gate
- Upper control box protection cover and tool tray in plastic ultra-solid material
- Power to platform 110 V / 220 V (Female plug in the basket)
- Safe to use in winds up to 60km/h 37mph
- Sound and light alarm for tilt and load
- Electric pump system and emergency descent
- 12 V battery / electrical control system
- Towing hooks
- Hourmeter
- Low fuel level indicator (upper control box)
- Engine pre-heater with light indicator
- Basket compensation +/-10°
- Travel alarm
- Driving beacon
- Enhanced Swing out engine tray for ease of maintenance