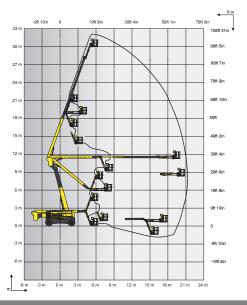

## Performance & ease of use

- Unrestricted working envelope with a max. 21.60m horizontal outreach
- Unmatched versatility
- Outstanding rough terrain driving features: 4 wheel drive and steer, oscillating axle
- Excellent time to full height 95 sec. thanks to full proportional controls and simultanous boom functions

#### ROUGH TERRAIN ARTICULATING BOOMS

| TECHNICAL DATA                         | AH32 JRT PRO                                                                           |
|----------------------------------------|----------------------------------------------------------------------------------------|
| Working height                         | 31.8 m                                                                                 |
| Platform height                        | 29.8 m                                                                                 |
| Horizontal outreach                    | 21.6 m                                                                                 |
| Up and over clearance                  | 11.35 m                                                                                |
| Below ground reach                     | 1.6 m                                                                                  |
| Lift capacity                          | 250 kg                                                                                 |
| <b>f</b> x <b>G</b> Platform size      | 2.44 x 0.91 m                                                                          |
| A Length - stowed                      | 11.7 m                                                                                 |
| H Transport length                     | 8.9 m                                                                                  |
| <b>B</b> Width                         | 2.53 m                                                                                 |
| Width - with extended axles            | 3.3 m                                                                                  |
| C Height - stowed                      | 2.8 m                                                                                  |
| Transport height                       | 3.38 m                                                                                 |
| Vertical jib rotation                  | 140° (+70/-70)                                                                         |
| Platform rotation                      | 180° (+90/-90)                                                                         |
| Turntable rotation                     | 360 ° continuous                                                                       |
| Tailswing                              | 3.3 m                                                                                  |
| <b>D</b> Wheelbase                     | 3.5 m                                                                                  |
| <b>€</b> Ground clearance              | 38 cm                                                                                  |
| Tilt                                   | 5°                                                                                     |
| Drive speed                            | 0,5 - 5 km/h                                                                           |
| Gradeability                           | 45 %                                                                                   |
| Turning radius - outside axle extended | 5.74 m                                                                                 |
| Tires - foam-filled                    | 445/65-22.5                                                                            |
| Power source                           | Perkins 55.5 kW - 75.4 hp (Europe) /<br>62.4 kW - 84.9 hp (outside Europe)<br>TIER III |
| Weight                                 | 20 140 kg                                                                              |
|                                        |                                                                                        |