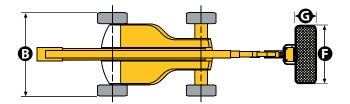

#### ROUGH TERRAIN ARTICULATING BOOMS

| TECHNICAL DATA                         | AH32 JRT PRO                                                                           |
|----------------------------------------|----------------------------------------------------------------------------------------|
| Working height                         | 31.8 m                                                                                 |
| Platform height                        | 29.8 m                                                                                 |
| Horizontal outreach                    | 21.6 m                                                                                 |
| Up and over clearance                  | 11.35 m                                                                                |
| Below ground reach                     | 1.6 m                                                                                  |
| Lift capacity                          | 250 kg                                                                                 |
| <b>f</b> x <b>G</b> Platform size      | 2.44 x 0.91 m                                                                          |
| A Length - stowed                      | 11.7 m                                                                                 |
| H Transport length                     | 8.9 m                                                                                  |
| <b>B</b> Width                         | 2.53 m                                                                                 |
| Width - with extended axles            | 3.3 m                                                                                  |
| C Height - stowed                      | 2.8 m                                                                                  |
| Transport height                       | 3.38 m                                                                                 |
| Vertical jib rotation                  | 140° (+70/-70)                                                                         |
| Platform rotation                      | 180° (+90/-90)                                                                         |
| Turntable rotation                     | 360 ° continuous                                                                       |
| Tailswing                              | 3.3 m                                                                                  |
| <b>D</b> Wheelbase                     | 3.5 m                                                                                  |
| <b>€</b> Ground clearance              | 38 cm                                                                                  |
| Tilt                                   | 5°                                                                                     |
| Drive speed                            | 0,5 - 5 km/h                                                                           |
| Gradeability                           | 45 %                                                                                   |
| Turning radius - outside axle extended | 5.74 m                                                                                 |
| Tires - foam-filled                    | 445/65-22.5                                                                            |
| Power source                           | Perkins 55.5 kW - 75.4 hp (Europe) /<br>62.4 kW - 84.9 hp (outside Europe)<br>TIER III |
| Weight                                 | 20 140 kg                                                                              |
|                                        |                                                                                        |