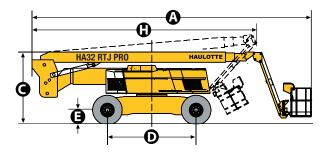

#### ROUGH TERRAIN ARTICULATING BOOMS

| TECHNICAL DATA                         | AH32 JRT PRO                                                                           |
|----------------------------------------|----------------------------------------------------------------------------------------|
| Working height                         | 31.8 m                                                                                 |
| Platform height                        | 29.8 m                                                                                 |
| Horizontal outreach                    | 21.6 m                                                                                 |
| Up and over clearance                  | 11.35 m                                                                                |
| Below ground reach                     | 1.6 m                                                                                  |
| Lift capacity                          | 250 kg                                                                                 |
| <b>f</b> x <b>G</b> Platform size      | 2.44 x 0.91 m                                                                          |
| A Length - stowed                      | 11.7 m                                                                                 |
| H Transport length                     | 8.9 m                                                                                  |
| <b>B</b> Width                         | 2.53 m                                                                                 |
| Width - with extended axles            | 3.3 m                                                                                  |
| C Height - stowed                      | 2.8 m                                                                                  |
| Transport height                       | 3.38 m                                                                                 |
| Vertical jib rotation                  | 140° (+70/-70)                                                                         |
| Platform rotation                      | 180° (+90/-90)                                                                         |
| Turntable rotation                     | 360 ° continuous                                                                       |
| Tailswing                              | 3.3 m                                                                                  |
| <b>D</b> Wheelbase                     | 3.5 m                                                                                  |
| <b>€</b> Ground clearance              | 38 cm                                                                                  |
| Tilt                                   | 5°                                                                                     |
| Drive speed                            | 0,5 - 5 km/h                                                                           |
| Gradeability                           | 45 %                                                                                   |
| Turning radius - outside axle extended | 5.74 m                                                                                 |
| Tires - foam-filled                    | 445/65-22.5                                                                            |
| Power source                           | Perkins 55.5 kW - 75.4 hp (Europe) /<br>62.4 kW - 84.9 hp (outside Europe)<br>TIER III |
| Weight                                 | 20 140 kg                                                                              |
|                                        |                                                                                        |