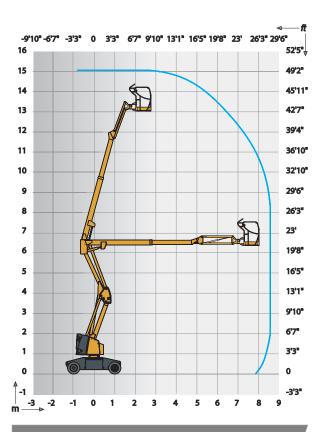

## **Excellent** manoeuvrability in the tightest spaces

- **Compact size with 1.5 m** width
- > 2m stowed height can pass through a standard doorway
- > 130° (+65°/-65°) fly jib range of motion
- **Tight turning radius (3,9m)**

# **Optimal productivity** and comfort

- > 8.65 m outreach
- > Long working cycles
- > Full proportional controls

#### **TECHNICAL DATA** AH15 EB Working height 14.87 m Platform height 12.87 m Horizontal outreach 8.65 m Up and over clearance 6.25 m Lift capacity 230 kg Vertical jib rotation 130° (+65/-65) A Length 6.65 m **B** Width 1.52 m C Height - stowed 2.1 m Height - transport 3.02 m Wheelbase 2 m **G**round clearance 14 cm 1.15 x 1.07 m **F** x **G** Platform size Tailswing 0 cm Proportional drive speed 0.7 - 4.5 km/h Turning radius - outside 3.95 m Turntable rotation 355° Platform rotation 180° (+90/-90) 48 V - 345 Amph (C5) Energy Gradeability 25 % Tyres - non marking 23x10-12 Hydraulic system capacity 30 | Weight 7 230 kg