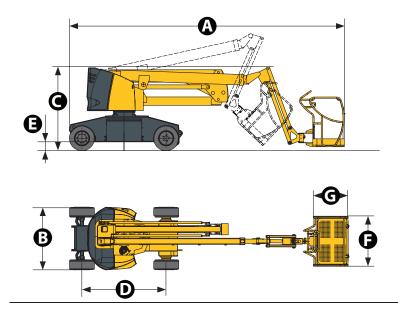

#### **TECHNICAL DATA** AH15 EB Working height 14.87 m Platform height 12.87 m Horizontal outreach 8.65 m Up and over clearance 6.25 m Lift capacity 230 kg Vertical jib rotation 130° (+65/-65) A Length 6.65 m **B** Width 1.52 m C Height - stowed 2.1 m Height - transport 3.02 m Wheelbase 2 m **G**round clearance 14 cm 1.15 x 1.07 m **F** x **G** Platform size Tailswing 0 cm Proportional drive speed 0.7 - 4.5 km/h Turning radius - outside 3.95 m Turntable rotation 355° Platform rotation 180° (+90/-90) 48 V - 345 Amph (C5) Energy Gradeability 25 % Tyres - non marking 23x10-12 Hydraulic system capacity 30 | Weight 7 230 kg