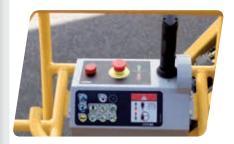

## STANDARD EQUIPMENT

- Semi-traction battery
- Battery charge indicator
- 48 V 50 A battery charger
- Sensitive control box
- 3° Tilt alarm
- Non marking tyres
- Outside / inside use: wind rated to 45 km/h
- Brake release
- Hourmeter
- Slewing block pin
- Towing hooks and lifting eyes
- Emergency hand pump
- 2 wheel drive and steer
- Load limiter in cage
- Horn