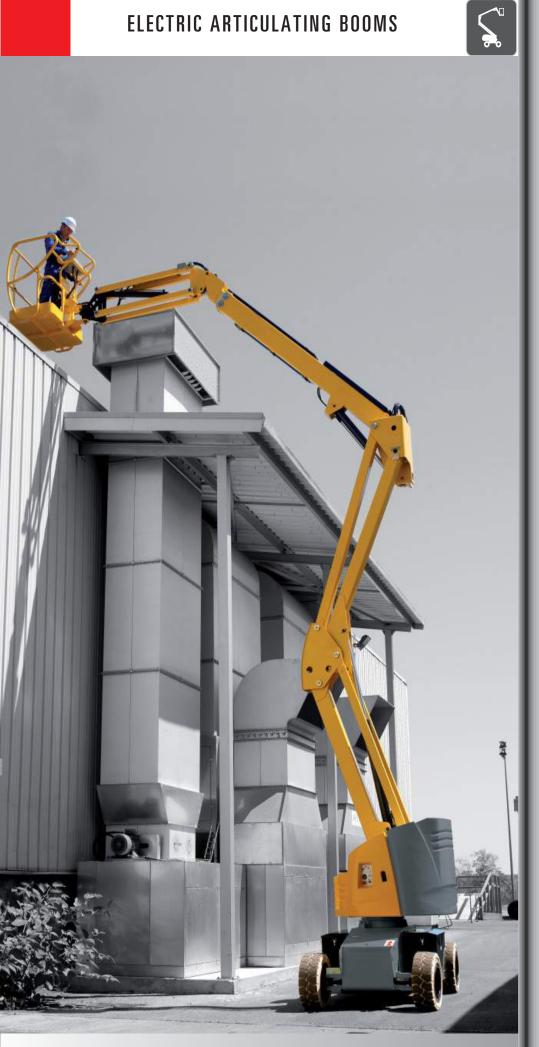

## **Excellent** manoeuvrability in the tightest spaces

- **Compact size with 1.5 m** width
- > 2m stowed height can pass through a standard doorway
- > 130° (+65°/-65°) fly jib range of motion
- **Tight turning radius (3,9m)**

# **Optimal productivity** and comfort

- > 8.65 m outreach
- > Long working cycles
- > Full proportional controls

# Robust, reliable and easy to maintain